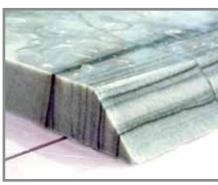

## SILENCER III FOR ON THE STATE OF THE STATE O

Part No. SLW14KKQ

Bridge Saw Blade Designed for Quartzite

Designed for Quartzite and Class 5 Granites

Fast, Chip-Free Cutting

Miter Cut Capable with 12mm Segments

Produces Excellent Cuts at Reduced Noise Level

Outstanding Cost-Performance

Available with a 60mm Arbor and 50mm Adapter

Free Re-Tipping Service for Life of the Blade

| PART NO. | SIZE | THICKNESS | MAXIMUM RPM | ARBOR(S)   | RECOMMENDED FOR |
|----------|------|-----------|-------------|------------|-----------------|
| SLW14KKQ | 14"  | 2.8MM     | 4,365       | 60MM, 50MM | QUARTZITE       |
| SLW16KKQ | 14"  | 3.3MM     | 3,820       | 60MM, 50MM | QUARTZITE       |
| SLW18KKQ | 14"  | 4.4MM     | 3,395       | 60MM, 50MM | QUARTZITE       |