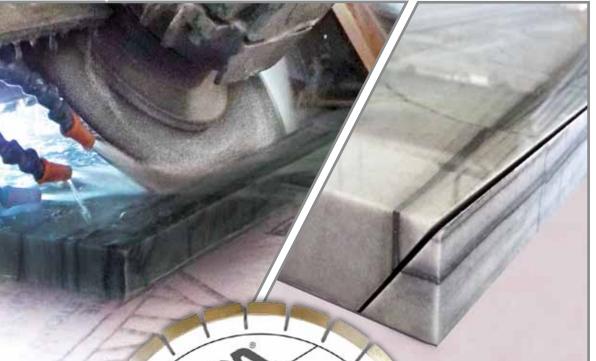

## SILENCER III FOR ON THE STATE OF THE STATE O

Part No. SLW14KKQ

Bridge Saw Blade Designed for Quartzite

Designed for Quartzite and Class 5 Granites

Fast, Chip-Free Cutting

Miter Cut Capable with 12mm Segments

Produces Excellent Cuts at Reduced Noise Level

Outstanding Cost-Performance

Available with a 60mm Arbor and 50mm Adapter

Free Re-Tipping Service for Life of the Blade

| PART NO. | SIZE | THICKNESS | MAXIMUM RPM | ARBOR(S)   | RECOMMENDED FOR |
|----------|------|-----------|-------------|------------|-----------------|
| SLW14KKQ | 14"  | 2.8MM     | 4,365       | 60MM, 50MM | QUARTZITE       |
| SLW16KKQ | 14"  | 3.3MM     | 3,820       | 60MM, 50MM | QUARTZITE       |
| SLW18KKQ | 14"  | 4.4MM     | 3,395       | 60MM, 50MM | QUARTZITE       |